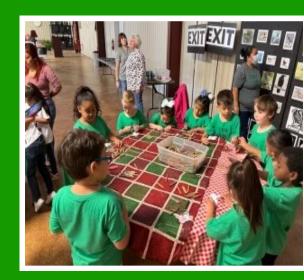

## **Educational & Fun**

Contact: Shelby Anderson 361-218-7181 shelbymanderson@iCloud.com

Victoria Educational Gardens located at 333 Bachelor Drive at the Victoria Regional Airport, Victoria, TX

Victoria County Master Gardener Association offers garden tours for students of all ages from Pre-K to High School. Adult groups are welcome also.

Our tour guides provide age appropriate activities to be engaged in throughout the garden tour. Some of the activities are planting a bean seed, coloring a dragonfly necklace, watching butterflies and caterpillars in our enclosed butterfly haven, and touring our children's garden. No matter what activity you participate in we guarantee fun and learning!