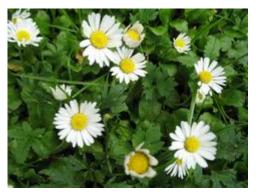

## **Plant Information**

| Common Name/ Variety        | Daisy                                                                                           |
|-----------------------------|-------------------------------------------------------------------------------------------------|
| Scientific Name             | Asteracae                                                                                       |
| Light Requirements          | Sun to part shade                                                                               |
| Water Requirements          | moist                                                                                           |
| Soil Requirements           | Well drained                                                                                    |
| Flowering/Fruiting<br>When? | Flowers, May to July                                                                            |
| Mature Size                 | 1 foot high by 1 foot wide                                                                      |
| Aggressive Grower?          | Annual but a self-seeder                                                                        |
| Other:                      | https://www.missouribotanicalgarden.org/PlantFinder/PlantFinderDetai<br>ls.aspx?kempercode=b749 |