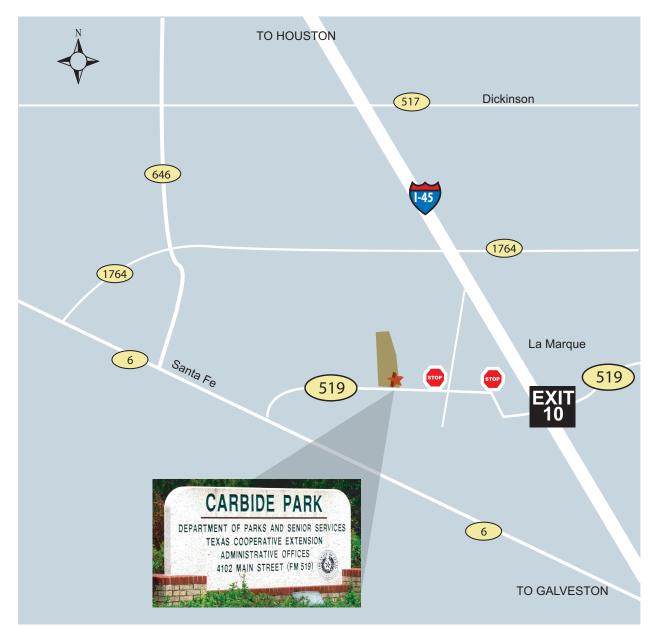

## Texas A&M AgriLife Extension Service Galveston County Office 4102-B Main Street, FM-519 La Marque, TX 77568

## Directions to Galveston County Office Facility in Carbide Park:

Carbide Park is located next to the La Marque/Hitchcock city limits on FM 519 (Main Street) approximately 1 mile West of the intersection of FM 519 and Interstate 45 (Exit 10).

## If coming from the Galveston area on Interstate 45:

- 1. Take Exit 10, travel to the first signal light (FM519), turn left and go under the I-45 overpass and through the next signal lights until you come to a stop sign.
- 2. At the Stop sign, turn right, and at the next Stop sign, turn left (which is FM 519).

## If coming from the Houston/Clear Lake area on Interstate 45:

- 1. Take Exit 10, slow down as you are coming off the exit ramp, and immediately move to the far right lane.
- 2. Watch for FM 519 Spur, which is a turning lane to the right, and will be BEFORE you get to the intersection with traffic lights (taking the Spur will put you directly on FM 519).

If you miss this turning lane, go to the traffic light and turn right, go a short distance to a Stop sign, turn right again, then left on to FM 519.

The entrance to the park will be on your right in approximately one mile. A set of yellow caution lights is at the Carbide Park entrance way.